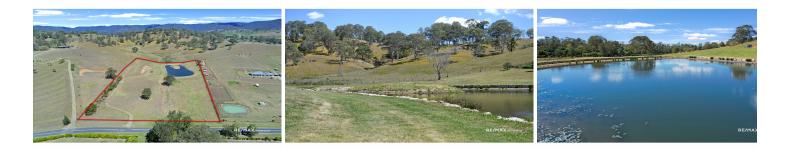

A picturesque sandstone-lined dam sits gracefully on the block, offering stunning water views in the foreground, framed by a pastoral backdrop of rolling hills and neighbouring grazing cattle. This captivating feature adds a touch of serene beauty to your future homestead.

This 6.5 acre gently sloping block invites you to bring along your children, dogs, or horses, allowing you the space and freedom to create whatever paradise looks like for you.

With the convenience of nearby schools, shops, and transport links, you'll have the best of both worlds - the peace and privacy of country living, with the convenience of being just a 20 minute drive from the centre of Maleny.